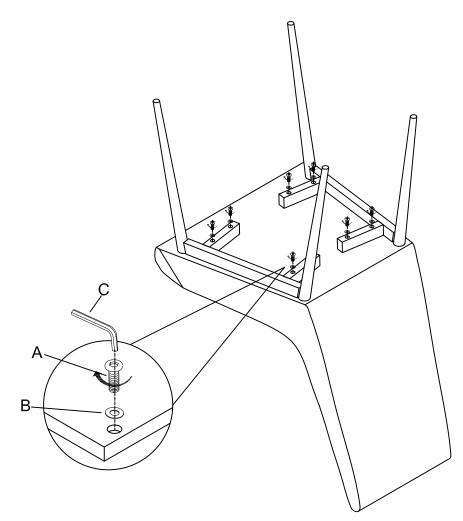

STEP 1: Put the Bolt(A) through the Washer(B) first, then use the Hex Key(C) to tighten the Leg(C2) to the Cushion(C1) with Bolt(A).