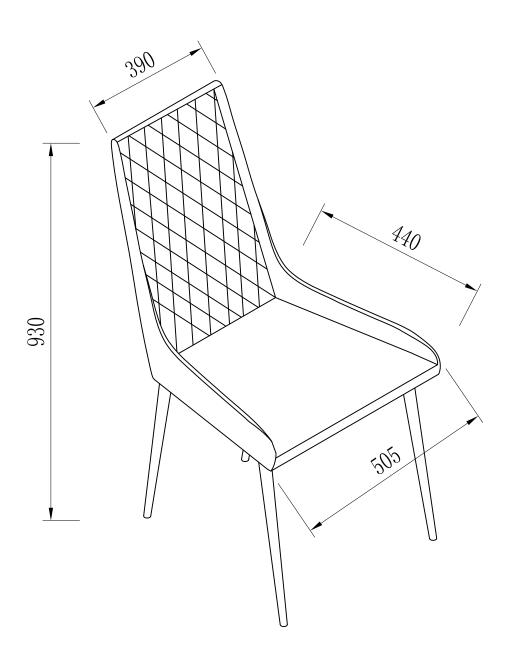

# PARTS LIST

| C1 | CUSHION |
|----|---------|
| C2 | Leg     |
| C3 | Leg     |
|    |         |

| A.Bolt M6x30 | B.Washer | C.Hex key M4 |
|--------------|----------|--------------|
|              | 0        |              |
| 8PCS         | 8PCS     | 1PC          |