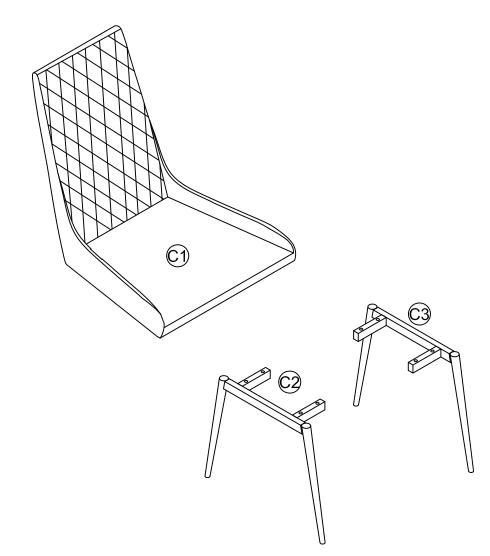

# PARTS LIST

| C1 | CUSHION |
|----|---------|
| C2 | Leg     |
| C3 | Leg     |
|    |         |

| A.Bolt M6x30 | B.Washer | C.Hex key M4 |
|--------------|----------|--------------|
|              | 0        |              |
| 8PCS         | 8PCS     | 1PC          |